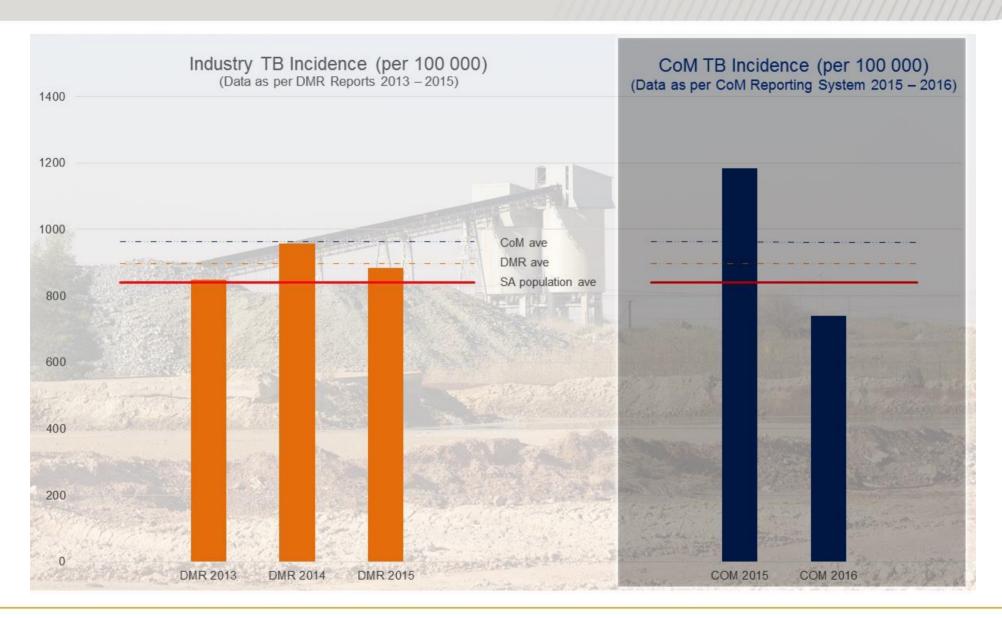

r TB





#### **Number of Workers Screened for TB**



#### - by commodity



### **TB Screening Milestone Progress**



- 2015 vs 2016



#### **Workers Screened for TB**

#### - larger commodities



Total Employees and Employees Screened for TB (per Commodity - for larger commodities)

148 918 Platinum 129 220 111 883 Gold 110 248 52 305 Coal 33 732 ■Employees ■Screened 40 291 Other 22 636 0 20000 40000 60000 80000 100000 120000 140000 160000

% of Workers Screened for TB (per Commodity – for larger commodities)



#### **TB Cases Diagnosed in the Industry**





### **TB Incidence Milestone Progress**



- 2015 vs 2016



#### **TB Incidence**

#### - Industry vs CoM





#### **TB** Incidence

#### CHAMBER OF MINES of South Africa

#### - Industry vs CoM vs South African Population





#### **THANK YOU**