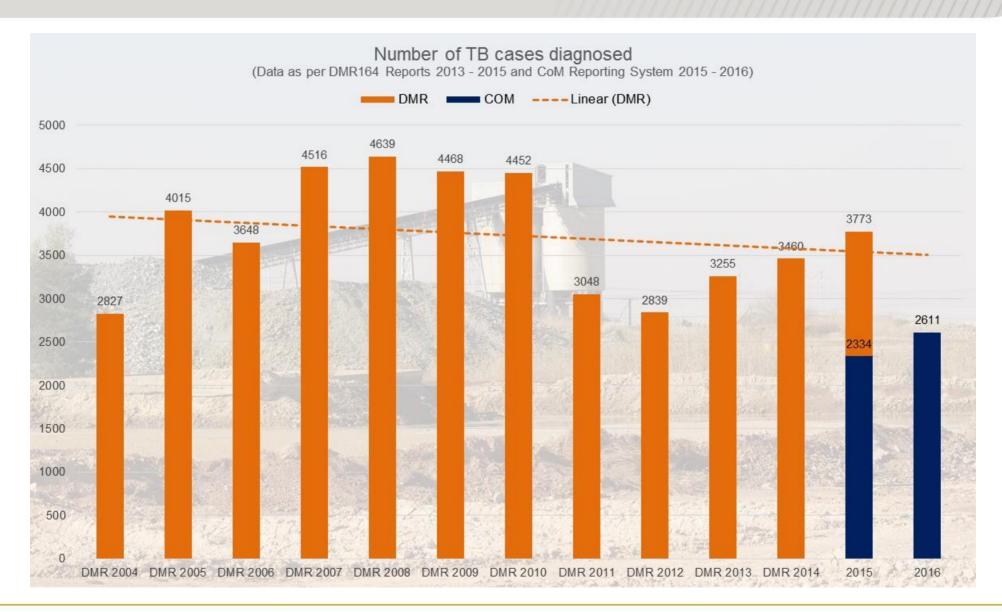

#### **TB Cases Diagnosed in the Industry**

### **TB Incidence Milestone Progress**

- 2015 vs 2016