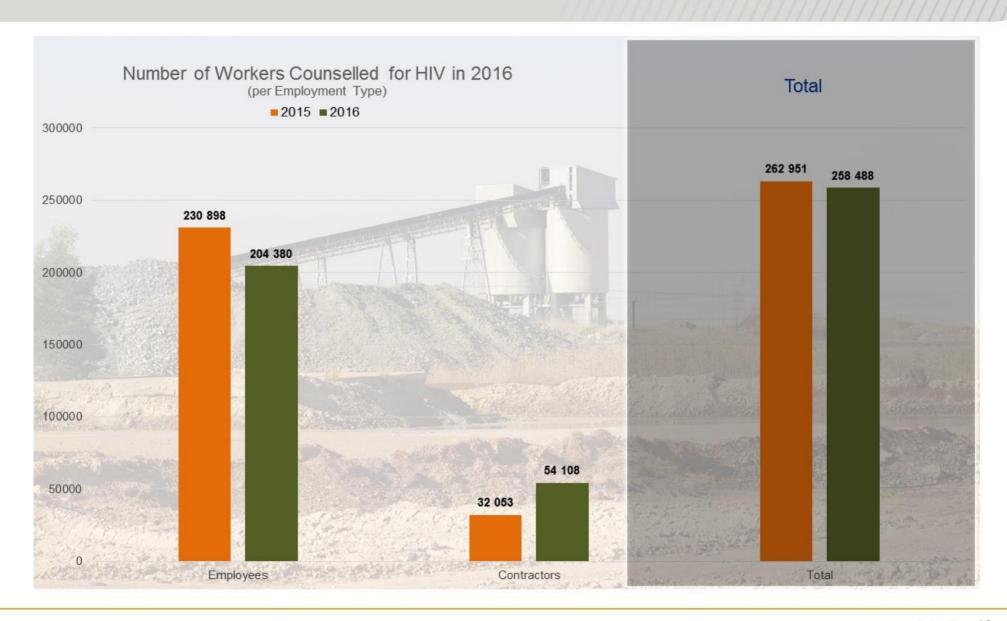

|                |             | 0       |
| Universal Coal Pty Ltd            | 1                         |                 |                 |                |             | 0       |
| Vedanta Resources                 | 1                         |                 |                 |                |             | 0       |
|                                   |                           |                 |                 |                |             |         |
| Grand Total (All Companies)       | 249                       | 80              | 58              | 270 105        | 82 752      | 352 857 |

#### **Number of Workers Counselled for HIV**





#### **Percentage of Workers Counselled for HIV**





#### **Number of Workers Counselled for HIV**



#### - by employment type



#### **Percentage of Workers Counselled for HIV**







#### **Number of Workers Counselled and Tested**

#### - by employment type



#### Percentage of Workers Counselled and Tested



#### - by employment type



### **Number of Workers Counselled and Tested**



#### - by commodity



#### **Workers Counselled and Tested**

#### - larger commodities



Number of Workers Counselled and Tested for HIV 2016 (per Commodity - for larger commodities)



#### % of Workers Counselled and Tested for HIV 2016

(per Commodity - for larger commodities)



## HIV Screening Milestone Progress







#### **Number of Workers Screened for TB**





#### Percentage of Workers Screened for TB





#### **Number of Workers Screened for TB**



#### - by commodity



### **TB Screening Milestone Progre