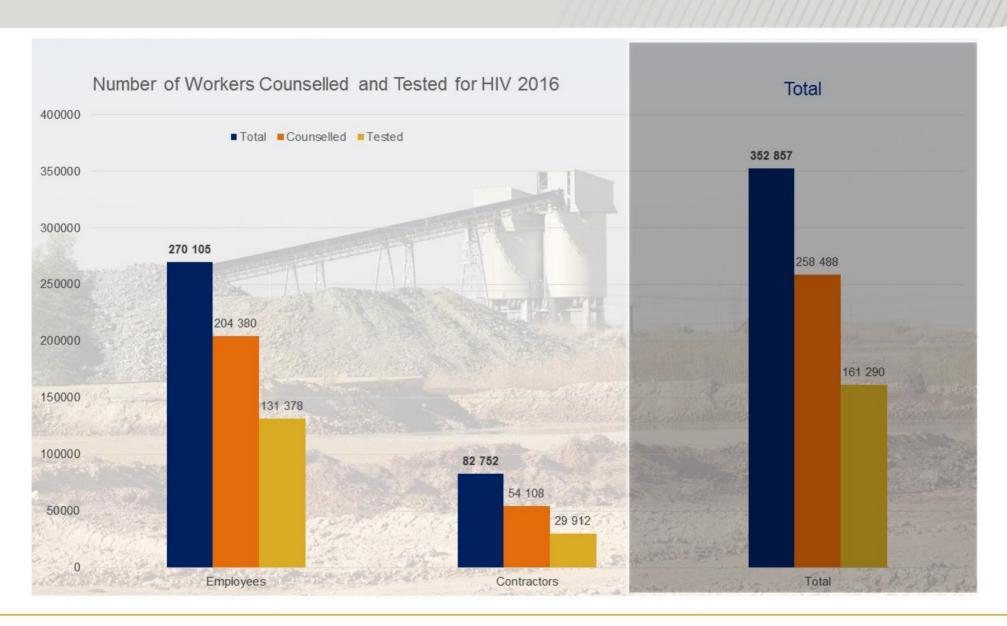

|                |             | 0       |
| Vedanta Resources                 | 1                         |                 |                 |                |             | 0       |
|                                   |                           |                 |                 |                |             |         |
| Grand Total (All Companies)       | 249                       | 80              | 58              | 270 105        | 82 752      | 352 857 |

#### **Number of Workers Counselled for HIV**





#### **Percentage of Workers Counselled for HIV**





#### **Number of Workers Counselled for HIV**



#### - by employment type



#### **Percentage of Workers Counselled for HIV**







#### **Number of Workers Counselled and Tested**

#### - by employment type



#### Percentage of Workers Counselled and Tested



#### - by employment type



### **Number of Workers Counselled and Tested**



#### - by commodity



#### **Workers Counselled and Tested**

#### - larger commodities



Number of Workers Counselled and Tested for HIV 2016 (per Commodity - for larger commodities)



#### % of Workers Counselled and Tested for HIV 2016

(per Commodity - for larger commodities)



## HIV Screening Milestone Progress







#### **Number of Workers Screened for TB**





#### Percentage of Workers Screened for TB





#### **Number of Workers Screened for TB**



#### - by commodity



### **TB Screening Milestone Progress**



- 2015 vs 2016



#### **Workers Screened for TB**

#### - larger commodities



Total Employees and Employees Screened for TB (