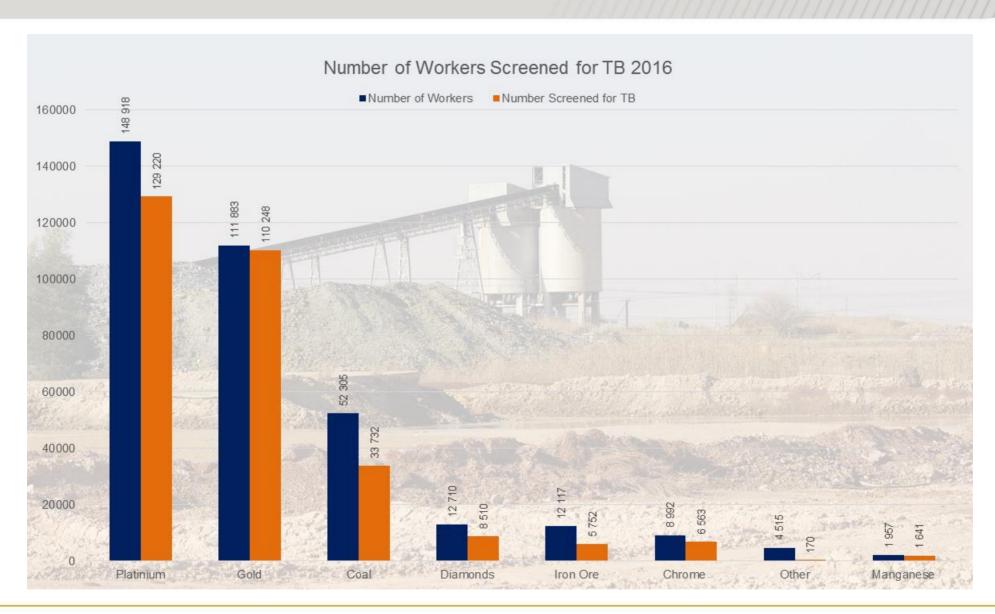

#### **Number of Workers Screened for TB**

### **TB Screening Milestone Progress**

- 2015 vs 2016