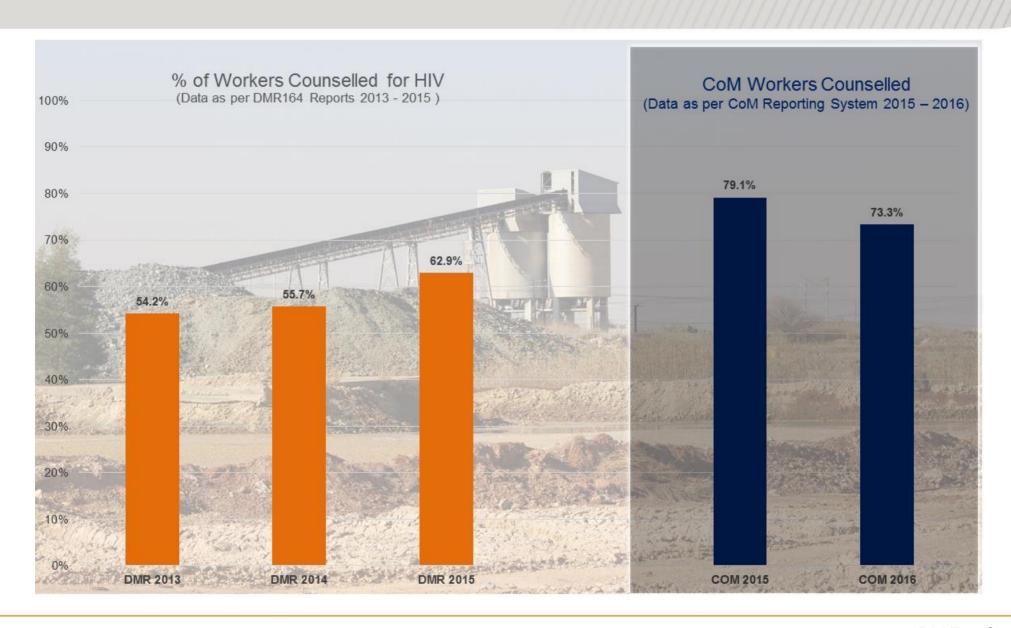

#### **Number of Workers Counselled for HIV**

#### **Percentage of Workers Counselled for HIV**