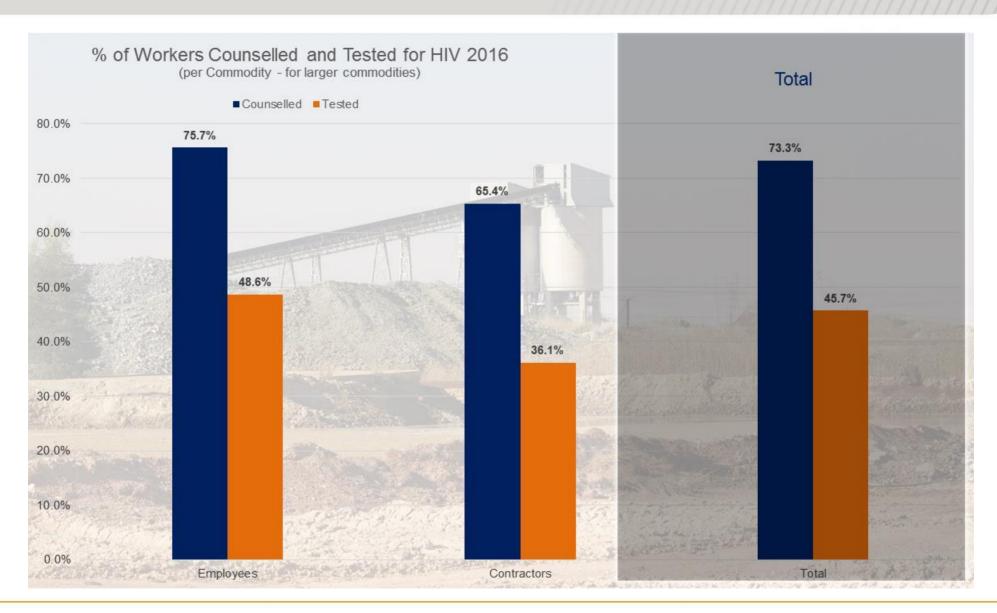

### **Number of Workers Counselled and Tested**

#### - by commodity

#### **Workers Counselled and Tested**

#### - larger commodities

Number of Workers Counselled and Tested for HIV 2016 (per Commodity - for larger commodities)