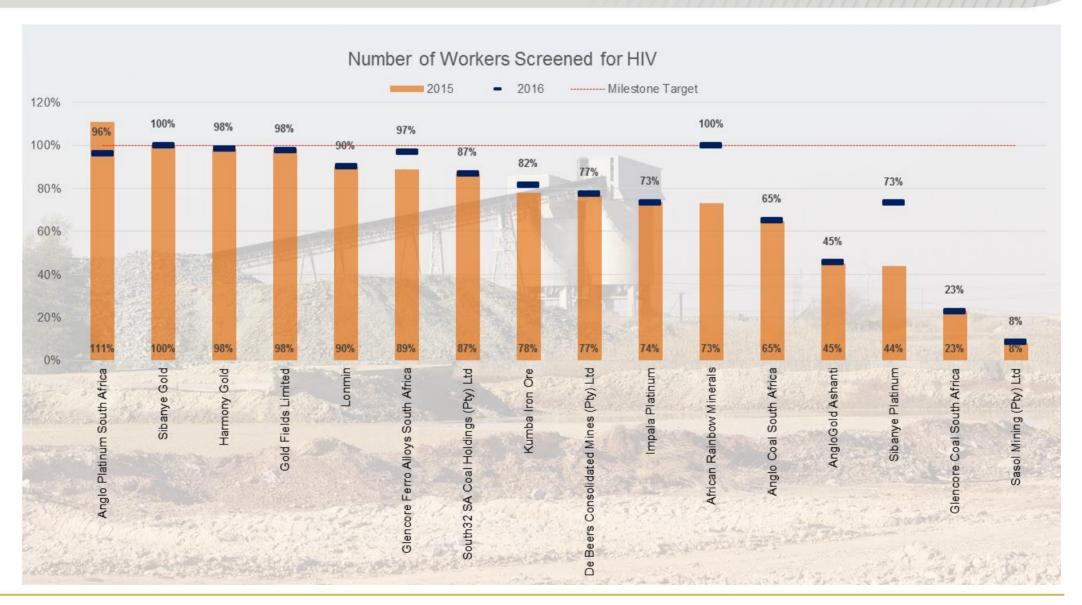

2      | 352 857 |

#### **Number of Workers Counselled for HIV**





#### **Percentage of Workers Counselled for HIV**





#### **Number of Workers Counselled for HIV**



#### - by employment type



#### **Percentage of Workers Counselled for HIV**







#### **Number of Workers Counselled and Tested**

#### - by employment type



#### Percentage of Workers Counselled and Tested



#### - by employment type



### **Number of Workers Counselled and Tested**



#### - by commodity



#### **Workers Counselled and Tested**

#### - larger commodities



Number of Workers Counselled and Tested for HIV 2016 (per Commodity - for larger commodities)



#### % of Workers Counselled and Tested for HIV 2016

(per Commodity - for larger commodities)



## HIV Screening Milestone Progress







#### **Number of Workers Screened for TB**





#### Percentage of Workers Screened for TB





#### **Number of Workers Screened for TB**



#### - by commodity



### **TB Screening Milestone Progress**



- 2015 vs 2016



#### **Workers Screened for TB**

#### - larger commodities



Total Employees and Employees Screened for TB (per Commodity - for larger commodities)

148 918 Platinum 129 220 111 883 Gold 110 248 52 305 Coal 33 732 ■Employees ■Screened 40 291 Other 22 636 0 20000 40000 60000 80000 100000 120000 140000 160000

% of Workers Screened for TB (per Commodity – for larger commodities)



#### **TB Cases Diagnosed in the Industry**





### **TB Incidence Milestone Progress**



- 2015 vs 2016



#### **TB Incidence**

#### - Industry vs CoM





#### **TB** Incidence

###