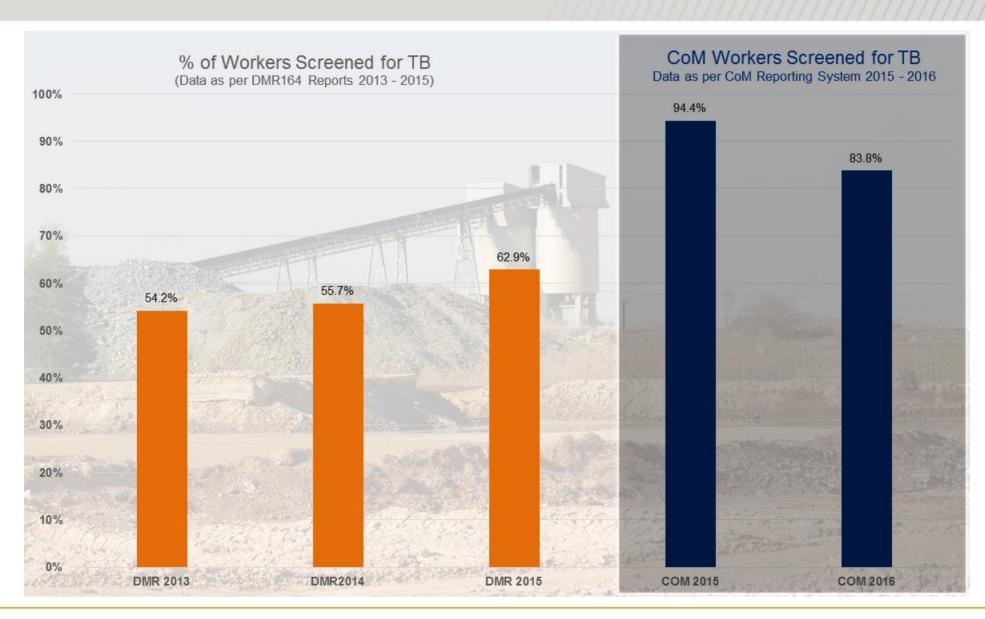

#### Percentage of Workers Screened for TB

### **TB Screening Milestone Progress**

- 2015 vs 2016