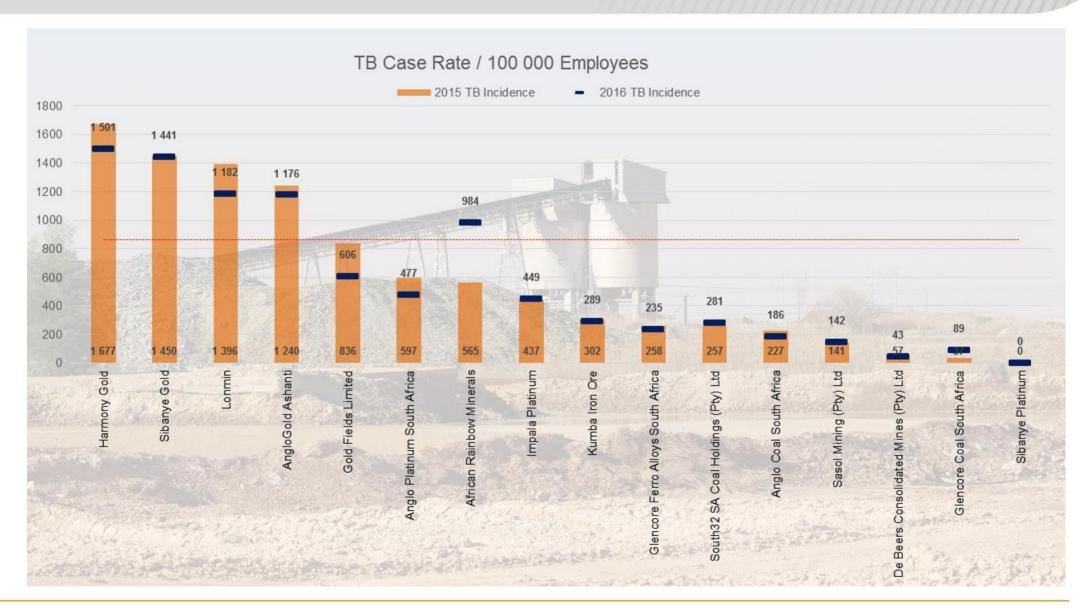

ommodity - for larger commodities)



## HIV Screening Milestone Progress







#### **Number of Workers Screened for TB**





#### Percentage of Workers Screened for TB





#### **Number of Workers Screened for TB**



#### - by commodity



### **TB Screening Milestone Progress**



- 2015 vs 2016



#### **Workers Screened for TB**

#### - larger commodities



Total Employees and Employees Screened for TB (per Commodity - for larger commodities)

148 918 Platinum 129 220 111 883 Gold 110 248 52 305 Coal 33 732 ■Employees ■Screened 40 291 Other 22 636 0 20000 40000 60000 80000 100000 120000 140000 160000

% of Workers Screened for TB (per Commodity – for larger commodities)



#### **TB Cases Diagnosed in the Industry**





### **TB Incidence Milestone Progress**



- 2015 vs 2016



#### **TB Incidence**

#### - Industry vs CoM





#### **TB** Incidence

#### CHAMBER OF MINES of South Africa

#### - Industry vs CoM vs South African Population





#### **THANK YOU**