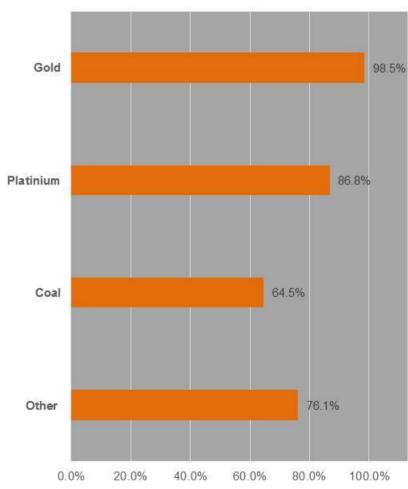

% of Workers Screened for TB (per Commodity – for larger commodities)

#### **TB Cases Diagnosed in the Industry**