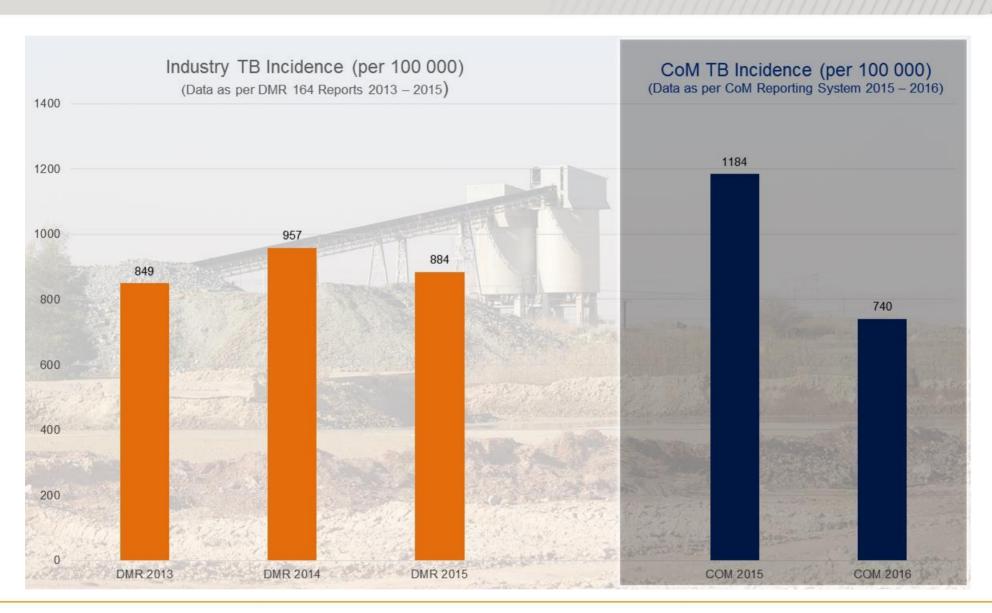

ing Milestone Progress







#### **Number of Workers Screened for TB**





#### Percentage of Workers Screened for TB





#### **Number of Workers Screened for TB**



#### - by commodity



### **TB Screening Milestone Progress**



- 2015 vs 2016



#### **Workers Screened for TB**

#### - larger commodities



Total Employees and Employees Screened for TB (per Commodity - for larger commodities)

148 918 Platinum 129 220 111 883 Gold 110 248 52 305 Coal 33 732 ■Employees ■Screened 40 291 Other 22 636 0 20000 40000 60000 80000 100000 120000 140000 160000

% of Workers Screened for TB (per Commodity – for larger commodities)



#### **TB Cases Diagnosed in the Industry**





### **TB Incidence Milestone Progress**



- 2015 vs 2016



#### **TB Incidence**

#### - Industry vs CoM





#### **TB** Incidence

#### CHAMBER OF MINES of South Africa

#### - Industry vs CoM vs South African Population





#### **THANK YOU**