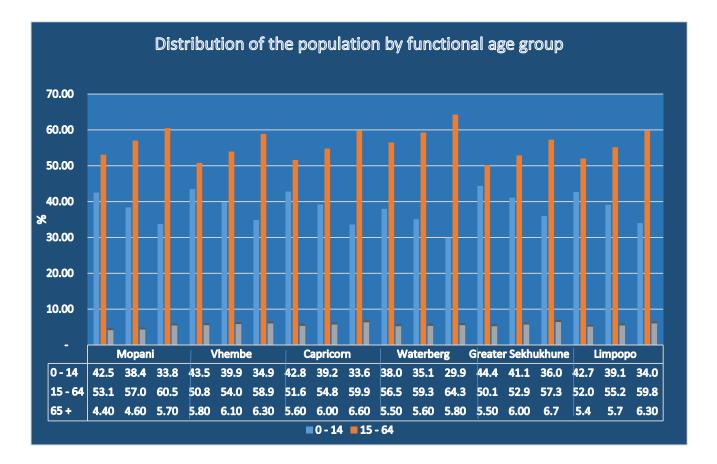

#### **Provincial distribution**

The labour complement of **4,649** employees includes **2,825** contractors (March 2015 baseline). Of this group, **3,437** are sourced from the local province of Limpopo where the mine is located. (See Table 1 below.)

The two tribal offices with which the mine has its majority of dealings are the Mapela Tribal Office and the Mokopane Tribal Office.

The table below shows labour distribution at Mogalakwena Mine.

| Provinces from which over 1% of employees originate   | Enrolled Employees | Contractor<br>Employees | Grand Total | Percentage |
|-------------------------------------------------------|--------------------|-------------------------|-------------|------------|
| Eastern Cape                                          | 14                 | 34                      | 48          | 1.03       |
| Free State                                            | 24                 | 51                      | 75          | 1.6        |
| Gauteng                                               | 104                | 214                     | 328         | 7.05       |
| Greater London                                        | 1                  | 0                       | 1           | 0.02       |
| KwaZulu/Natal                                         | 22                 | 41                      | 63          | 1.3        |
| Lesotho                                               | 1                  | 0                       | 1           | 0.02       |
| Limpopo                                               | 1,465              | 1,972                   | 3,437       | 74         |
| Mpumalanga                                            | 63                 | 226                     | 289         | 6.2        |
| Northern Cape                                         | 9                  | 10                      | 19          | 0.4        |
| North West                                            | 76                 | 177                     | 253         | 5.4        |
| Western Cape                                          | 9                  | 12                      | 21          | 0.4        |
| Zambia                                                | 3                  | 10                      | 13          | 0.27       |
| Zimbabwe                                              | 21                 | 66                      | 87          | 2          |
| Beijing                                               | 0                  | 7                       | 7           | 0.15       |
| Botswana                                              | 0                  | 1                       | 1           | 0.02       |
| Malawi                                                | 0                  | 1                       | 1           | 0.02       |
| Mozambique                                            | 0                  | 4                       | 4           | 0.15       |
| United Kingdom of Great<br>Britain & Northern Ireland | 0                  | 1                       | 1           | 0.02       |
| Total                                                 | 1,824              | 2,825                   | 4,649       | 100        |