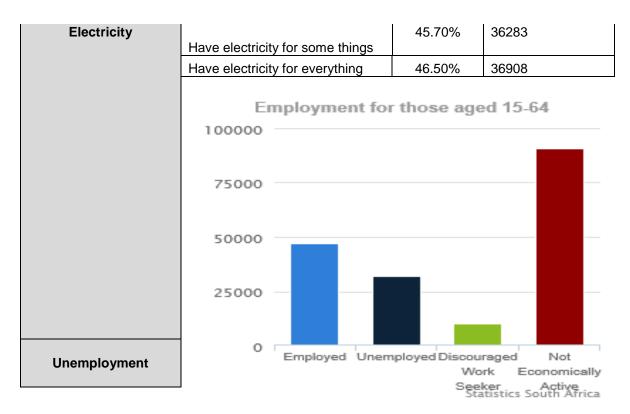

#### **Provincial distribution**

The labour complement of **4,649** employees includes **2,825** contractors (March 2015 baseline). Of this group, **3,437** are sourced from the local province of Limpopo where the mine is located. (See Table 1 below.)

The two tribal offices with which the mine has its majority of dealings are the Mapela Tribal Office and the Mokopane Tribal Office.

The table below shows labour distribution at Mogalakwena Mine.

| Provinces from which over 1% of employees originate   | Enrolled Employees | Contractor<br>Employees | Grand Total | Percentage |
|-------------------------------------------------------|--------------------|-------------------------|-------------|------------|
| Eastern Cape                                          | 14                 | 34                      | 48          | 1.03       |
| Free State                                            | 24                 | 51                      | 75          | 1.6        |
| Gauteng                                               | 104                | 214                     | 328         | 7.05       |
| Greater London                                        | 1                  | 0                       | 1           | 0.02       |
| KwaZulu/Natal                                         | 22                 | 41                      | 63          | 1.3        |
| Lesotho                                               | 1                  | 0                       | 1           | 0.02       |
| Limpopo                                               | 1,465              | 1,972                   | 3,437       | 74         |
| Mpumalanga                                            | 63                 | 226                     | 289         | 6.2        |
| Northern Cape                                         | 9                  | 10                      | 19          | 0.4        |
| North West                                            | 76                 | 177                     | 253         | 5.4        |
| Western Cape                                          | 9                  | 12                      | 21          | 0.4        |
| Zambia                                                | 3                  | 10                      | 13          | 0.27       |
| Zimbabwe                                              | 21                 | 66                      | 87          | 2          |
| Beijing                                               | 0                  | 7                       | 7           | 0.15       |
| Botswana                                              | 0                  | 1                       | 1           | 0.02       |
| Malawi                                                | 0                  | 1                       | 1           | 0.02       |
| Mozambique                                            | 0                  | 4                       | 4           | 0.15       |
| United Kingdom of Great<br>Britain & Northern Ireland | 0                  | 1                       | 1           | 0.02       |
| Total                                                 | 1,824              | 2,825                   | 4,649       | 100        |

Note: Data drawn at end March 2015.

A full analysis on the profile of the average Mogalakwena (PM) employee has been done to inform the relevant sections in this document. Of the 2,825 contractors, 1,972 come from within the mine area and others from other provinces.