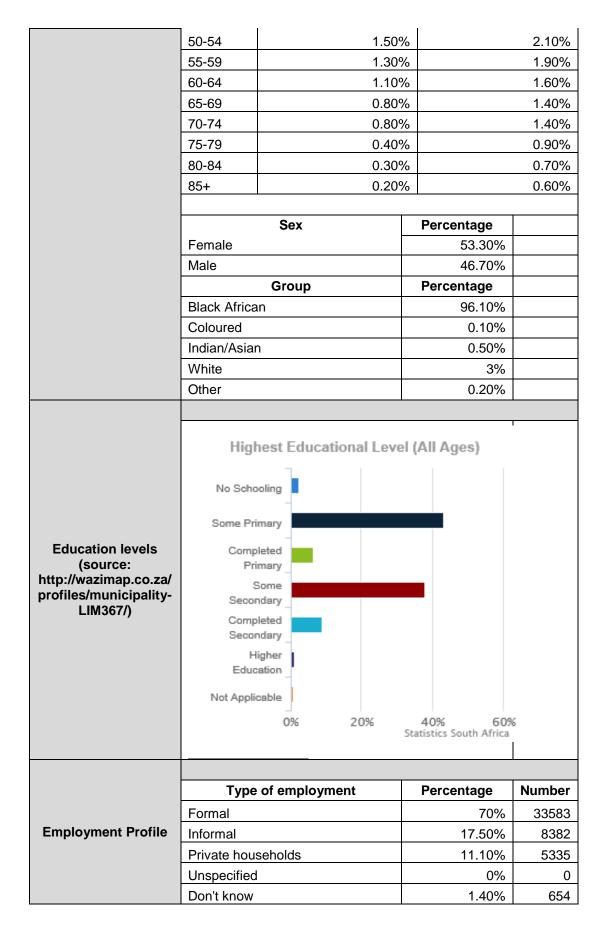

The figure (Form Q) below provides an indication of the number and educational levels of both Mogalakwena Mine (Complex) employees and contractor employees.

## Number and Education Level of all Mogalakwena Mine (Complex) Employees as per Form Q, Regulation 46 (b) (i)

|                                                  | NQF   | Planned as per                                                                | Male    |          |        | Female |         |          |        | Total |      |        |
|--------------------------------------------------|-------|-------------------------------------------------------------------------------|---------|----------|--------|--------|---------|----------|--------|-------|------|--------|
| Band                                             | Level | envisaged organogram                                                          | African | Coloured | Indian | White  | African | Coloured | Indian | White | Male | Female |
|                                                  |       | No Schooling                                                                  | 24      | 0        | 0      | 0      | 0       | 0        | 0      | 0     | 24   | 0      |
|                                                  |       | Grade 0 / Pre                                                                 | 0       | 0        | 0      | 0      | 0       | 0        | 0      | 0     | 0    | 0      |
|                                                  |       | Grade 1 / Sub A                                                               | 0       | 0        | 0      | 0      | 0       | 0        | 0      | 0     | 0    | 0      |
| General                                          |       | Grade 2 / Sub B                                                               | 0       | 0        | 0      | 0      | 0       | 0        | 0      | 0     | 0    | 0      |
| Education                                        |       | Grade 3 / Std 1 / ABET 1                                                      | 18      | 0        | 0      | 0      | 0       | 0        | 0      | 0     | 18   | 0      |
| and                                              | 1     | Grade 4 / Std 2                                                               | 0       | 0        | 0      | 0      | 0       | 0        | 0      | 0     | 0    | 0      |
| Training<br>(GET)                                |       | Grade 5 / Std 3 / ABET 2                                                      | 20      | 0        | 0      | 0      | 1       | 0        | 0      | 0     | 20   | 1      |
| (021)                                            |       | Grade 6 / Std 4                                                               | 0       | 0        | 0      | 0      | 0       | 0        | 0      | 0     | 0    | 0      |
|                                                  |       | Grade 7 / Std 5 / ABET 3                                                      | 50      | 0        | 0      | 0      | 1       | 0        | 0      | 0     | 50   | 1      |
|                                                  |       | Grade 8 / Std 6                                                               | 1       | 0        | 0      | 0      | 0       | 0        | 0      | 0     | 1    | 0      |
|                                                  |       | Grade 9 / Std 7 / ABET 4                                                      | 17      | 0        | 0      | 0      | 0       | 0        | 0      | 0     | 17   | 0      |
| Further                                          | 2     | Grade 10 / Std 8 / N1                                                         | 82      | 0        | 0      | 8      | 5       | 0        | 0      | 0     | 90   | 5      |
| Education and                                    | 3     | Grade 11 / Std 9 / N2                                                         | 176     | 0        | 0      | 24     | 14      | 0        | 0      | 0     | 200  | 14     |
| Training 4<br>(FET)                              | 4     | Grade 12 / Std 10 / N3                                                        | 664     | 5        | 3      | 94     | 231     | 0        | 1      | 24    | 766  | 256    |
|                                                  | 5     | Higher Certificates and Advanced                                              | 99      | 2        | 3      | 16     | 43      | 0        | 0      | 7     | 120  | 50     |
|                                                  | 6     | Diploma and Advanced<br>Certificates                                          | 45      | 2        | 2      | 14     | 18      | 0        | 0      | 3     | 63   | 21     |
| Higher 7<br>Education<br>and Training 8<br>(HET) | 7     | Bachelor's Degree and<br>Advanced Diplomas                                    | 19      | 1        | 0      | 21     | 12      | 0        | 0      | 5     | 41   | 17     |
|                                                  | 8     | Honours Degree,<br>Postgraduate Diploma<br>and Professional<br>Qualifications | 12      | 1        | 1      | 9      | 12      | 0        | 0      | 3     | 23   | 15     |
|                                                  | 9     | Master's Degree                                                               | 4       | 0        | 0      | 5      | 0       | 0        | 0      | 1     | 9    | 1      |
|                                                  | 10    | Doctoral Degree                                                               | 0       | 0        | 0      | 0      | 0       | 0        | 0      | 0     | 0    | 0      |
|                                                  |       | Total                                                                         | 1232    | 11       | 9      | 191    | 337     | 0        | 1      | 43    | 1443 | 381    |

## Number and Education Level of all Mogalakwena Mine (Complex) Contractor Employees as per Form Q

|                                       | NQF   | Planned as per                                                                |         | Mal      | е      |       |         | Fem      | ale    |       | Total |        |
|---------------------------------------|-------|-------------------------------------------------------------------------------|---------|----------|--------|-------|---------|----------|--------|-------|-------|--------|
| Band                                  | Level | envisaged organogram                                                          | African | Coloured | Indian | White | African | Coloured | Indian | White | Male  | Female |
|                                       |       | No Schooling                                                                  | 1571    | 8        | 2      | 298   | 197     | 1        | 1      | 31    | 2109  | 230    |
|                                       |       | Grade 0 / Pre                                                                 | 1       | 0        | 0      | 1     | 0       | 0        | 0      | 0     | 2     | 0      |
|                                       |       | Grade 1 / Sub A                                                               | 0       | 0        | 0      | 0     | 0       | 0        | 0      | 0     | 0     | 0      |
| General                               |       | Grade 2 / Sub B                                                               | 0       | 0        | 0      | 0     | 0       | 0        | 0      | 0     | 0     | 0      |
| Education                             |       | Grade 3 / Std 1 / ABET 1                                                      | 2       | 0        | 0      | 0     | 0       | 0        | 0      | 0     | 2     | 0      |
| and                                   | 1     | Grade 4 / Std 2                                                               | 0       | 0        | 0      | 0     | 0       | 0        | 0      | 0     | 0     | 0      |
| Training<br>(GET)                     |       | Grade 5 / Std 3 / ABET 2                                                      | 4       | 0        | 0      | 0     | 0       | 0        | 0      | 0     | 4     | 0      |
| (GET)                                 |       | Grade 6 / Std 4                                                               | 0       | 0        | 0      | 0     | 0       | 0        | 0      | 0     | 0     | 0      |
|                                       |       | Grade 7 / Std 5 / ABET 3                                                      | 6       | 0        | 0      | 0     | 0       | 0        | 0      | 0     | 6     | 0      |
|                                       |       | Grade 8 / Std 6                                                               | 0       | 0        | 0      | 0     | 0       | 0        | 0      | 0     | 0     | 0      |
|                                       |       | Grade 9 / Std 7 / ABET 4                                                      | 4       | 0        | 0      | 1     | 0       | 0        | 0      | 0     | 5     | 0      |
| Further                               | 2     | Grade 10 / Std 8 / N1                                                         | 37      | 0        | 0      | 3     | 8       | 0        | 0      | 0     | 40    | 8      |
| Education and                         | 3     | Grade 11 / Std 9 / N2                                                         | 139     | 4        | 0      | 73    | 8       | 0        | 0      | 1     | 224   | 9      |
| Training<br>(FET)                     | 4     | Grade 12 / Std 10 / N3                                                        | 107     | 0        | 1      | 39    | 4       | 0        | 0      | 3     | 151   | 7      |
|                                       | 5     | Higher Certificates and<br>Advanced                                           | 11      | 0        | 0      | 6     | 1       | 0        | 0      | 1     | 17    | 2      |
|                                       | 6     | Diploma and Advanced<br>Certificates                                          | 5       | 0        | 0      | 1     | 1       | 0        | 0      | 0     | 6     | 1      |
| Higher                                | 7     | Bachelor's Degree and Advanced Diplomas                                       | 1       | 1        | 0      | 0     | 0       | 0        | 0      | 0     | 2     | 0      |
| Education<br>and<br>Training<br>(HET) | 8     | Honours Degree,<br>Postgraduate Diploma<br>and Professional<br>Qualifications | 0       | 0        | 0      | 0     | 0       | 0        | 0      | 0     | 0     | 0      |
|                                       | 9     | Master's Degree                                                               | 0       | 0        | 0      | 0     | 0       | 0        | 0      | 0     | 0     | 0      |
|                                       | 10    | Doctoral Degree                                                               | 0       | 0        | 0      | 0     | 0       | 0        | 0      | 0     | 0     | 0      |
|                                       |       | Total                                                                         | 1888    | 13       | 3      | 422   | 219     | 1        | 1      | 36    | 2568  | 257    |