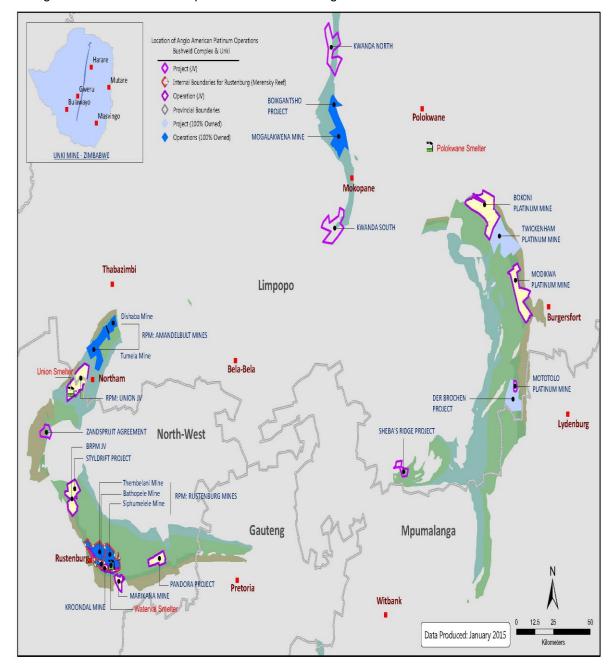

#### 1.1 Location of the Mine

Mogalakwena Mine (Complex) is an operating platinum mine situated in the Limpopo Province, approximately 20 km west of Mokopane. Anglo American Platinum holds the mineral rights over an area of 7,009 hectares in terms of a joint-venture agreement with various partners, and has the right to prospect and mine a further 9-200 hectares. A mining authorisation has been issued for an area of 6,290 hectares. Following the expansion of mining and concentrator facilities, the mine has the capacity to mine and process one millions of tons of ore per month.

The figure below shows the map in terms of where Mogalakwena Mine is located.