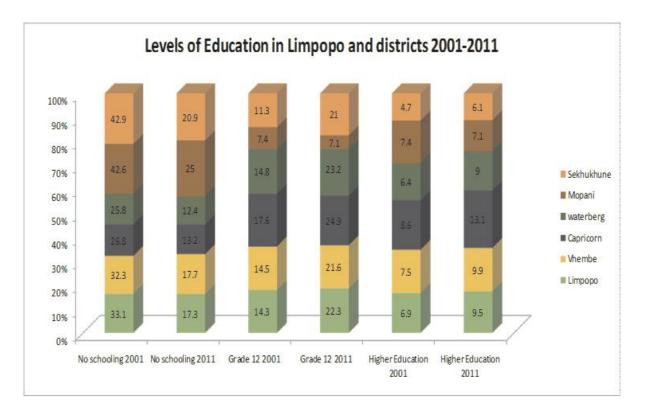

#### 2.2 Illiteracy Level and ABET Needs

Literacy is a key component for all employees in enabling them to have the opportunity to acquire skills and knowledge and, with the current high levels of illiteracy, employees and contractors are afforded the opportunity to partake in ABET training to increase their level of literacy.

The number of employees that do not have ABET 3 qualifications inclusive of contractor employees amounts to **2177.** 

The table below summarises the literacy and numeracy status of the permanent and contractor workforce as at 31 May 2015.

| ABET Level   | Permanent Employees | Contractor Employees | Total Need |  |
|--------------|---------------------|----------------------|------------|--|
| No Schooling | 24                  | 2,109                |            |  |
| ABET 1       | 18                  | 2                    | 2153       |  |
| ABET 2       | 20                  | 4                    | 2177       |  |
| ABET 3       | 51                  | 6                    | 2234       |  |
| ABET 4       |                     |                      |            |  |

The operation acknowledges the obligation to uplift the literacy levels of all those employees who have not achieved an ABET Level 3 qualification or above, and have offered the opportunity to obtain such a qualification to the majority of functionally illiterate employees. There is a commitment to improving the skills levels of all employees, as well as developing their full potential towards safer and more efficient work practices. All employees are continuously informed about the personal and career advantages of furthering their educational levels. All employees who register for ABET training are then assessed through a recognition of prior learning (RPL) process and the most appropriate placement level from which to begin further studies is recorded.